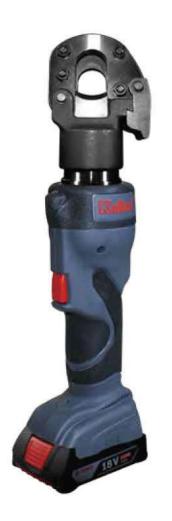

### KUDOS USA BATTERY OPERATED TOOLS / CUTTER BATTERY TYPE K-24

## ■ Model No. K-24 (with Li-lon Battery & Charger)

Length: 344 mm / Wt.: 2.8 kgs(w/o battery) Weight: 3.2 kgs (2.0Ah battery included)

#### ■ Specifications:

Drive unit: 18V DC Motor

Charger (GS/CE):

Input voltage: 110V Single Phase AC voltage: 230V Single Phase AC Input

Input frequency: 50-60 Hz Reservoir capacity: 48 cc

#### ■ Cutting Capacity:

Max. Pressure : 700 bar Oil Required : 25 cc

Max. Output : 6.7 tons / 66 kN

Wire rope 6x7 : 24 mm Wire rope 6x12 : 24 mm Wire rope 6x19 : 24 mm Soft Copper bar : 23 mm Soft aluminum bar: 24 mm : 16 mm Soft steel bar Cu strands : 24 mm Al strands : 24 mm ACSR : 24 mm